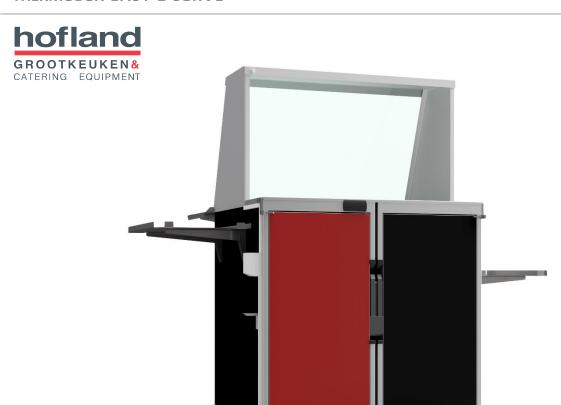

## THERMOBOX®EASY 2 SERVE

| GUIDES                       | OUTER                             | INNER S                          | INNER E                          | WEIGHT | TEKNISKA SPECIFIKATIONER                                                                                                                     |
|------------------------------|-----------------------------------|----------------------------------|----------------------------------|--------|----------------------------------------------------------------------------------------------------------------------------------------------|
| 8+8 x GN 1/1<br>80mm spacing | W: 930mm<br>D: 770mm<br>H: 1380mm | W: 330mm<br>D: 540mm<br>H: 670mm | W: 330mm<br>D: 540mm<br>H: 670mm | 85 kg  | Exterior walls: ABS plastic.  Inner container: Welded container in stainless steel.  Guides: Stainless steel, pressed from the inner contain |
|                              |                                   |                                  |                                  |        | Guides: Stainless steel, pressed from the inner                                                                                              |

Neutral + 230V/550W Product number: 122800

SDX Thermobox Easy2Serve (8+8 GN 1/1) Single handed grip

handle

## Accessories:

- 123045 Tray lane - 123046 Tray stand iner.

**Door:** Internal surface made of smooth and seamless stainless

steel. Exterior in ABS plastic.

Wheels: 160mm wheels, two braked and two fixed.

**Trolley frame:** Reject list of galvanized steel coated with PVC.

E: Heating system with digital temperature regulation, foil

heating element, insulation class IP44.