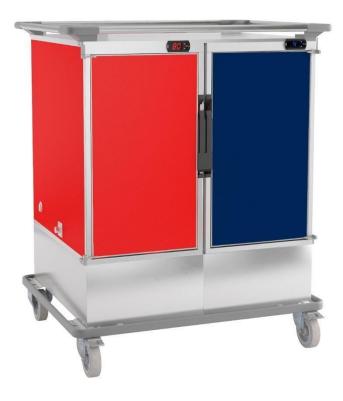

## SDX THERMOBOX

THERMOBOX® KF240 - COMPRESSOR COOLING AND CONVECTION HEATING COMBINATION

| JIDES C                                                                                         | DUTER                                                            | INNER K                                                                | INNER F | WEIGHT | TECHNICAL SPECIFICATIONS                             |
|-------------------------------------------------------------------------------------------------|------------------------------------------------------------------|------------------------------------------------------------------------|---------|--------|------------------------------------------------------|
| 8+8 x GN<br>1/1<br>80mm spacing<br>230V/190W AC +<br>Product numb                               | W: 930mm<br>D: 750mm<br>H: 1245mm<br>230V/550W<br>er: 122262-ZKF | W: 330mm<br>M: 540mm<br>D: 540mm<br>H: 670mm<br>H: 670mm<br>W<br>2-ZKF |         | 132 kg |                                                      |
| Product number: 122262-ZKF<br>SDX Thermobox KF240 ECO (8+8 GN 1/1) Single handed grip<br>handle |                                                                  |                                                                        |         |        | Wheels: Hot-dip galvanized steel. 160 mm wheels with |