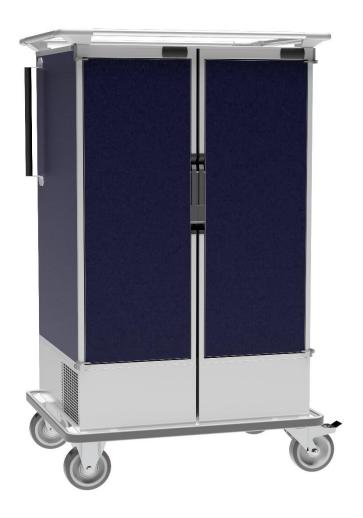

Product number: 122271-ZKK

SDX Thermobox KK360 (12 GN 1/1) Single handed grip

handle

Insulation: Polyurethane foam.

**Door:** Internal surface made of smooth and seamless stainless

steel. Exterior in ABS plastic.

 $\textbf{Wheels:} \ \text{Hot-dip galvanized steel.} \ 160 \ \text{mm wheels with rubber tires,}$ 

two braked and two fixed.

 $\textbf{Top frame:} \ \textbf{Stainless steel and PVC corners.}$ 

Trolley frame: Stainless steel coated with PVC.